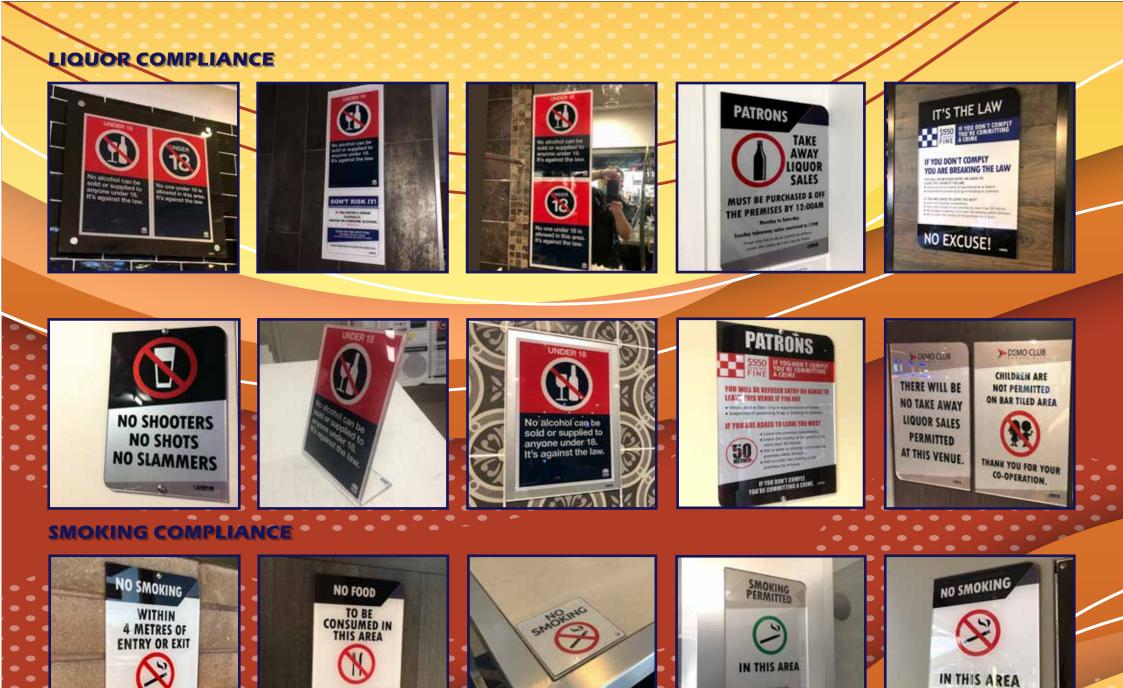

#### • GAMING • LIQUOR • SMOKING • TAB • KENO

IN THIS AREA

1 ....

- Stay one step ahead of licensing audits.
- Reduce the risk of signage breaches on all liquor, gaming & legislative compliance signage.
- Reduce the time implemented on regular in house audit checks.
- Eliminate blu tack signs around your venue with quality compliance signage installed by Unique Signage Solutions.
- Beautify your venue with the latest marketing designs in customised legislative signage.