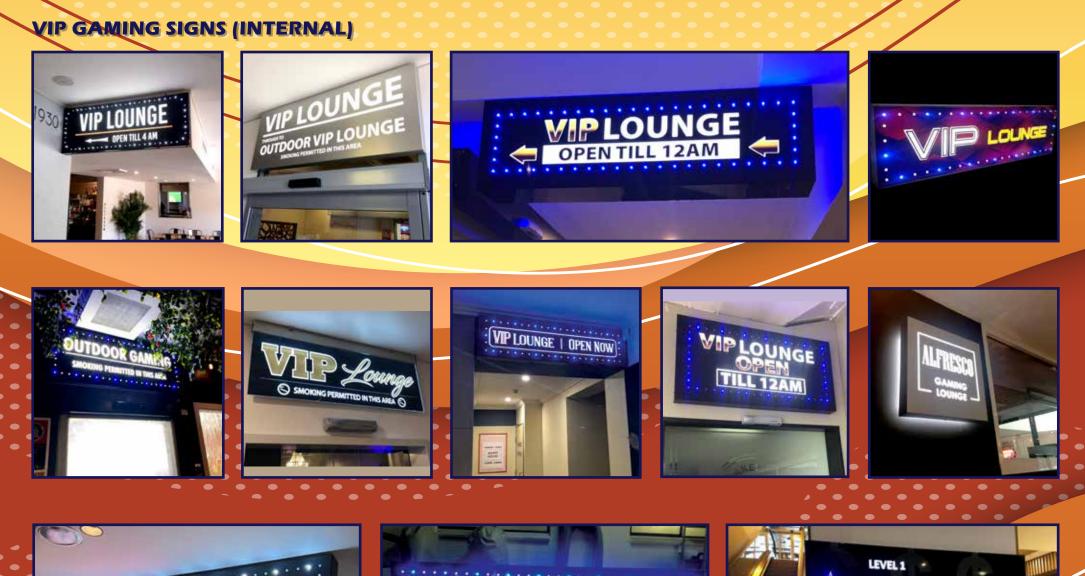

.com.au | Phone: 02 4002 4333

## HOTEL COMPLIANCE SIGNAGE SPECIALISTS

#### • GAMING • LIQUOR • SMOKING • TAB • KENO

IN THIS AREA

1 ....

- Stay one step ahead of licensing audits.
- Reduce the risk of signage breaches on all liquor, gaming & legislative compliance signage.
- Reduce the time implemented on regular in house audit checks.
- Eliminate blu tack signs around your venue with quality compliance signage installed by Unique Signage Solutions.
- Beautify your venue with the latest marketing designs in customised legislative signage.



IN THIS VENUE

SOI wearing cluster

ing will be refused entry or a

#### **HOTEL ENTRY SIGNAGE**



4 METRES OF ENTRY OR EXIT

GANG

#### **GAMING COMPLIANCE**

#### ...ASK ABOUT OUR OBLIGATION FREE AUDIT





2-

X

which the owner in the last













#### **VIP GAMING SIGNS (EXTERNAL)**



#### **ELECTRONIC CHANGEABLE MESSAGE BOARDS**



#### **FABRICATED LETTERS**











#### LIGHTBOXES















**VEHICLE SIGNAGE** 







**MENU BOARDS** 



#### **PARTITIONS**











#### **ETCH / VINYL APPLICATION**

















#### **FEATURE SIGNS**





# **SIGNAGE SOLUTIONS**

#### **RECEIVE PROFESSIONAL ADVICE ON QUALITY REPLACEMENT SIGNAGE**



ELIMINATE PAPER, BLU TACK & TEMPORARY SIGNAGE AROUND YOUR VENUE

#### **FREE STANDING**

### **DIGITAL SCREENS**

#### WALL MOUNTED



## **ONLINE PROGRAM - NO MORE USB'S**

#### CHANGEABLE / TAMPERPROOF FRAMES



Acrylic Holders • A-Frames • Changeable Frames • Vinyl & Retractable Banners • Flags
Brochures • Business Cards • Flyers • Digital Prints • Graphic Design • Electr