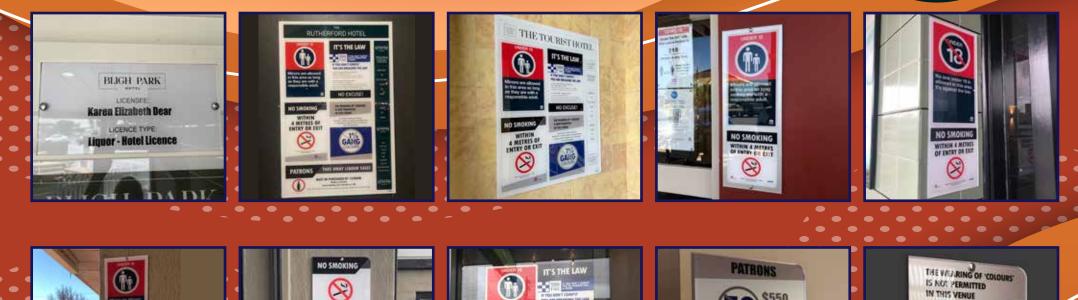

## HOTEL COMPLIANCE SIGNAGE SPECIALISTS

#### • GAMING • LIQUOR • SMOKING • TAB • KENO

IN THIS AREA

1 ....

- Stay one step ahead of licensing audits.
- Reduce the risk of signage breaches on all liquor, gaming & legislative compliance signage.
- Reduce the time implemented on regular in house audit checks.
- Eliminate blu tack signs around your venue with quality compliance signage installed by Unique Signage Solutions.
- Beautify your venue with the latest marketing designs in customised legislative signage.

#### **HOTEL ENTRY SIGNAGE**

4 METRES OF ENTRY OR EXIT

GANG