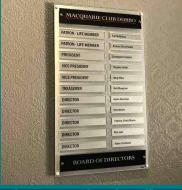

| TAB | KENO | REGISTERED CLUBS ACT

- Stay one step ahead of licensing audits.
- Reduce the risk of signage breaches on all liquor, gaming & legislative compliance signage.
- Reduce the time spent on regular in house audit checks.

- Eliminate blu tack signs around your venue with quality compliance signage installed by Unique Signage Solutions.
- Beautify your venue with the latest marketing designs in customised legislative signage.



#### **FOYER COMPLIANCE BOARDS**









#### **GAMING COMPLIANCE**

# ...ASK ABOUT OUR OBLIGATION FREE AUDIT











#### **ALL IN ONE COMPLIANCE BOARDS**











# TAB / KENO COMPLIANCE











#### LIQUOR COMPLIANCE















#### **POKIE SCREENS & HOLDERS**











#### **SMOKING COMPLIANCE**











#### **DIRECTORS BOARDS**









CARD IT DISPLAYS







#### **MANAGEMENT BOARDS**









#### **ENTERTAINMENT / DISPLAY BOARDS**











#### **DRESS REGULATIONS**







#### **HONOUR BOARDS**







#### **CUSTOM STANDS**







## CAR PARK SIGNAGE









## **KENO / TAB**

#### **VEHICLE SIGNAGE**









#### **ETCH APPLICATION**







#### **ETCH PRINTED SIGNAGE**









#### **FEATURE SIGNS**











# **PARTITIONS**





# MENU BOARDS



#### **GAMING FEATURE SIGNS**























#### **CASHIER**











# BISTRO / CAFÉ / RESTAURANT





















#### **DIRECTIONAL**









#### **TOILET**











**ATM** 











#### **ELECTRONIC CHANGEABLE MESSAGE BOARDS**







**LIGHT BOX SIGNS** 





**LARGE INDOOR SCREENS** 

ODE







# **CHANGEABLE / TAMPERPROOF FRAMES**