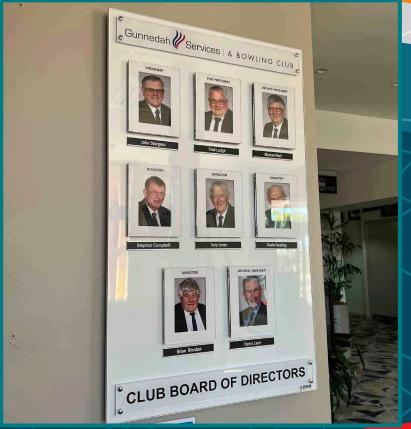

NG | TAB | KENO | REGISTERED CLUBS ACT

- Stay one step ahead of licensing audits.
- Reduce the risk of signage breaches on all liquor, gaming & legislative compliance signage.
- Reduce the time spent on regular in house audit checks.

- Eliminate blu tack signs around your venue with quality compliance signage installed by Unique Signage Solutions.
- Beautify your venue with the latest marketing designs in customised legislative signage.



#### **FOYER COMPLIANCE BOARDS**









#### **GAMING COMPLIANCE**

# ...ASK ABOUT OUR OBLIGATION FREE AUDIT











#### **ALL IN ONE COMPLIANCE BOARDS**











# TAB / KENO COMPLIANCE











#### LIQUOR COMPLIANCE















#### **POKIE SCREENS & HOLDERS**











#### **SMOKING COMPLIANCE**











#### **DIRECTORS BOARDS**









CARD IT DISPLAYS







#### **MANAGEMENT BOARDS**









#### **ENTERTAINMENT / DISPLAY BOARDS**











#### **DRESS REGULATIONS**







#### **HONOUR BOARDS**







#### **CUSTOM STANDS**







## CAR PARK SIGNAGE









## **KENO / TAB**

#### **VEHICLE SIGNAGE**









#### **ETCH APPLICATION**







#### **ETCH PRINTED SIGNAGE**









#### **FEATURE SIGNS**











# **PARTITIONS**





# MENU BOARDS



#### **GAMING FEATURE SIGNS**























#### **CASHIER**











# BISTRO / CAFÉ / RESTAURANT





















#### **DIRECTIONAL**









#### **TOILET**











**ATM** 











#### **ELECTRONIC CHANGEABLE MESSAGE BOARDS**







**LIGHT BOX SIGNS** 





**LARGE INDOOR SCREENS** 

ODE







# **CHANGEABLE / TAMPERPROOF FRAMES