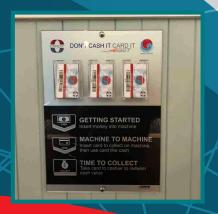

CLUBS ACT

- Stay one step ahead of licensing audits.
- Reduce the risk of signage breaches on all liquor, gaming & legislative compliance signage.
- Reduce the time spent on regular in house audit checks.

- Eliminate blu tack signs around your venue with quality compliance signage installed by Unique Signage Solutions.
- Beautify your venue with the latest marketing designs in customised legislative signage.



#### **FOYER COMPLIANCE BOARDS**









#### **GAMING COMPLIANCE**

# ...ASK ABOUT OUR OBLIGATION FREE AUDIT











#### **ALL IN ONE COMPLIANCE BOARDS**











# TAB / KENO COMPLIANCE











#### LIQUOR COMPLIANCE















#### **POKIE SCREENS & HOLDERS**











#### **SMOKING COMPLIANCE**











#### **DIRECTORS BOARDS**









CARD IT DISPLAYS







#### **MANAGEMENT BOARDS**









#### **ENTERTAINMENT / DISPLAY BOARDS**











#### **DRESS REGULATIONS**







#### **HONOUR BOARDS**







#### **CUSTOM STANDS**







## CAR PARK SIGNAGE









## **KENO / TAB**

#### **VEHICLE SIGNAGE**









#### **ETCH APPLICATION**







#### **ETCH PRINTED SIGNAGE**









#### **FEATURE SIGNS**











# **PARTITIONS**





# MENU BOARDS



#### **GAMING FEATURE SIGNS**























#### **CASHIER**











# BISTRO / CAFÉ / RESTAURANT





















#### **DIRECTIONAL**









#### **TOILET**











**ATM** 











#### **ELECTRONIC CHANGEABLE MESSAGE BOARDS**







**LIGHT BOX SIGNS** 





**LARGE INDOOR SCREENS** 

ODE







# **CHANGEABLE / TAMPERPROOF FRAMES**











## **FABRICATE