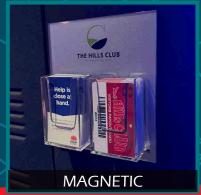

ED CLUBS ACT

- Stay one step ahead of licensing audits.
- Reduce the risk of signage breaches on all liquor, gaming & legislative compliance signage.
- Reduce the time spent on regular in house audit checks.

- Eliminate blu tack signs around your venue with quality compliance signage installed by Unique Signage Solutions.
- Beautify your venue with the latest marketing designs in customised legislative signage.



#### **FOYER COMPLIANCE BOARDS**









#### **GAMING COMPLIANCE**

# ...ASK ABOUT OUR OBLIGATION FREE AUDIT











#### **ALL IN ONE COMPLIANCE BOARDS**











# TAB / KENO COMPLIANCE











#### LIQUOR COMPLIANCE















#### **POKIE SCREENS & HOLDERS**











#### **SMOKING COMPLIANCE**











#### **DIRECTORS BOARDS**









CARD IT DISPLAYS







#### **MANAGEMENT BOARDS**









#### **ENTERTAINMENT / DISPLAY BOARDS**











#### **DRESS REGULATIONS**







#### **HONOUR BOARDS**







#### **CUSTOM STANDS**







## CAR PARK SIGNAGE









## **KENO / TAB**

#### **VEHICLE SIGNAGE**









#### **ETCH APPLICATION**







#### **ETCH PRINTED SIGNAGE**









#### **FEATURE SIGNS**











# **PARTITIONS**





# MENU BOARDS



#### **GAMING FEATURE SIGNS**























#### **CASHIER**











# BISTRO / CAFÉ / RESTAURANT





















#### **DIRECTIONAL**









#### **TOILET**











**ATM** 











#### **ELECTRONIC CHANGEABLE MESSAGE BOARDS**







**LIGHT BOX SIGNS** 





**LARGE INDOOR SCREENS** 

ODE







# **CHANGEABLE / TAMPERPROOF FRAMES**











## **FABRICA