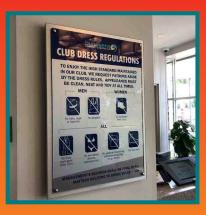

slative compliance signage.
- Reduce the time spent on regular in house audit checks.

- Eliminate blu tack signs around your venue with quality compliance signage installed by Unique Signage Solutions.
- Beautify your venue with the latest marketing designs in customised legislative signage.



#### **FOYER COMPLIANCE BOARDS**









#### **GAMING COMPLIANCE**

# ...ASK ABOUT OUR OBLIGATION FREE AUDIT











#### **ALL IN ONE COMPLIANCE BOARDS**











# TAB / KENO COMPLIANCE











#### LIQUOR COMPLIANCE















#### **POKIE SCREENS & HOLDERS**











#### **SMOKING COMPLIANCE**











#### **DIRECTORS BOARDS**









CARD IT DISPLAYS







#### **MANAGEMENT BOARDS**









#### **ENTERTAINMENT / DISPLAY BOARDS**











#### **DRESS REGULATIONS**







#### **HONOUR BOARDS**







#### **CUSTOM STANDS**







## CAR PARK SIGNAGE









## **KENO / TAB**

#### **VEHICLE SIGNAGE**









#### **ETCH APPLICATION**







#### **ETCH PRINTED SIGNAGE**









#### **FEATURE SIGNS**











# **PARTITIONS**





# MENU BOARDS



#### **GAMING FEATURE SIGNS**























#### **CASHIER**











# BISTRO / CAFÉ / RESTAURANT





















#### **DIRECTIONAL**









#### **TOILET**











**ATM** 











#### **ELECTRONIC CHANGEABLE MESSAGE BOARDS**







**LIGHT BOX SIGNS** 





**LARGE INDOOR SCREENS** 

ODE







# **CHANGEABLE / TAMPERPROOF FRAMES**











## **FABRICATED LETTERS / LOGO'S**















LED STRIP LIGHTING







# DIGITAL DISPLAYS

**ELIMINATE ALL PAPER SIGNS & POSTERS**