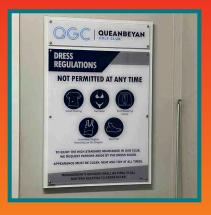

gislative compliance signage.
- Reduce the time spent on regular in house audit checks.

- Eliminate blu tack signs around your venue with quality compliance signage installed by Unique Signage Solutions.
- Beautify your venue with the latest marketing designs in customised legislative signage.



#### **FOYER COMPLIANCE BOARDS**









#### **GAMING COMPLIANCE**

# ...ASK ABOUT OUR OBLIGATION FREE AUDIT











#### **ALL IN ONE COMPLIANCE BOARDS**











# TAB / KENO COMPLIANCE











#### LIQUOR COMPLIANCE















#### **POKIE SCREENS & HOLDERS**











#### **SMOKING COMPLIANCE**











#### **DIRECTORS BOARDS**









CARD IT DISPLAYS







#### **MANAGEMENT BOARDS**









#### **ENTERTAINMENT / DISPLAY BOARDS**











#### **DRESS REGULATIONS**







#### **HONOUR BOARDS**







#### **CUSTOM STANDS**







## CAR PARK SIGNAGE









## **KENO / TAB**

#### **VEHICLE SIGNAGE**









#### **ETCH APPLICATION**







#### **ETCH PRINTED SIGNAGE**









#### **FEATURE SIGNS**











# **PARTITIONS**





# MENU BOARDS



#### **GAMING FEATURE SIGNS**























#### **CASHIER**











# BISTRO / CAFÉ / RESTAURANT





















#### **DIRECTIONAL**









#### **TOILET**











**ATM** 











#### **ELECTRONIC CHANGEABLE MESSAGE BOARDS**







**LIGHT BOX SIGNS** 





**LARGE INDOOR SCREENS** 

ODE







# **CHANGEABLE / TAMPERPROOF FRAMES**











## **FABRICATED LETTERS / LOGO'S**















LED STRIP LIGHTING







# DIGITAL DISPLAYS

**ELIMINATE ALL PAPER SIGNS & POSTERS