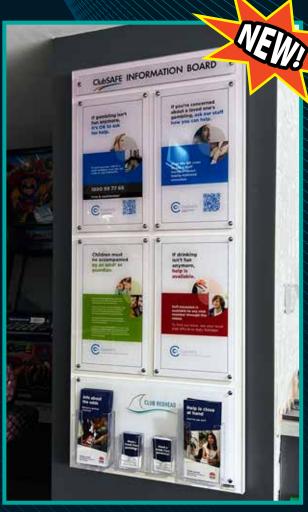

# ClubSAFE INFORMATION BOARDS

AN INITIATIVE FROM UNIQUE SIGNAGE SOLUTIONS

ELIMINATE ALL SIGNAGE & POSTERS FROM THE GAMING ROOM KEEP ALL YOUR COMPLIANCE ON THE ONE BOARD IN THE ONE SPOT

EASY TO UPDATE & EASY TO RELOCATE