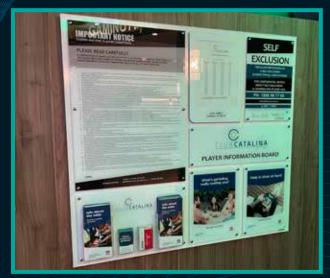

#### FOYER COMPLIANCE BOARDS

# ClubSAFE INFORMATION BOARDS

AN INITIATIVE FROM UNIQUE SIGNAGE SOLUTIONS

ELIMINATE ALL SIGNAGE & POSTERS FROM THE GAMING ROOM KEEP ALL YOUR COMPLIANCE ON THE ONE BOARD IN THE ONE SPOT

EASY TO UPDATE & EASY TO RELOCATE