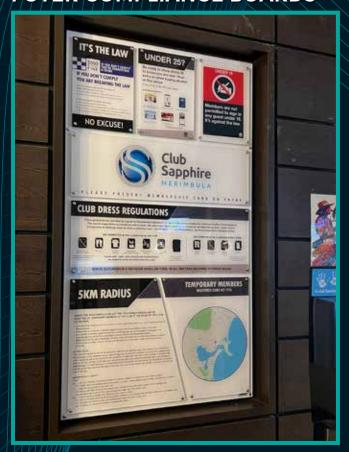

**AUGUST 2024** 



# SIGNAGE CATALOGUE

P: 02 4002 4333 | E: sales@uniquesignage.com.au | W: uniquesignage.com.au

Jarred Simmonds | M: 0477 014 584 | E: jarred@uniquesignage.com.au

# COMPLIANCE SIGNAGE SPECIALISTS

## GAMING | LIQUOR | SMOKING | TAB | KENO | REGISTERED CLUBS ACT

- Stay one step ahead of licensing audits.
- Reduce the risk of signage breaches on all liquor, gaming & legislative compliance signage.
- Reduce the time spent on regular in house audit checks.

- Eliminate blu tack signs around your venue with quality compliance signage installed by Unique Signage Solutions.
- Beautify your venue with the latest marketing designs in customised legislative signage.



#### FOYER COMPLIANCE BOARDS





#### GAMING COMPLIANCE

# ...ASK ABOUT OUR OBLIGATION FREE AUDIT











#### **ALL IN ONE COMPLIANCE BOARDS**











TAB / KENO COMPLIANCE











#### LIQUOR COMPLIANCE















#### **POKIE SCREENS & HOLDERS**











#### SMOKING COMPLIANCE











#### **DIRECTORS BOARDS**









CARD IT DISPLAYS







EASY TO CHANGE MAGNETIC FACE PANELS

# DIGITAL DISPLAYS

FREE STANDING

**END OF BANK** 

WALL MOUNTED







WI-FI CONNECTIVITY- NO MORE USB'S

**EASY TO USE & EASY TO UPDATE** 

# THESE ARE A CLOUD BASED ON-LINE PROGRAM - CAN BE UPDATED FROM ANYWHERE

#### **ENTERTAINMENT / DISPLAY BOARDS**







#### DRESS REGULATIONS







#### HONOUR BOARDS













## CAR PARK SIGNAGE









## **MENU BOARDS**







# KENO / TAB







**ETCH APPLICATION**