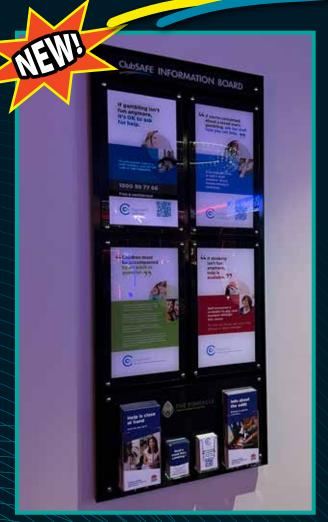

# ClubSAFE INFORMATION BOARDS

AN INITIATIVE FROM UNIQUE SIGNAGE SOLUTIONS

ELIMINATE ALL SIGNAGE & POSTERS FROM THE GAMING ROOM KEEP ALL YOUR COMPLIANCE ON THE ONE BOARD IN THE ONE SPOT

EASY TO UPDATE & EASY TO RELOCATE