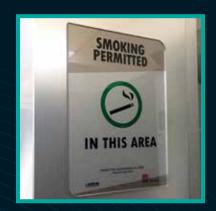

NCE SIGNAGE SPECIALISTS

## GAMING | LIQUOR | SMOKING | TAB | KENO | REGISTERED CLUBS ACT

- Stay one step ahead of licensing audits.
- Reduce the risk of signage breaches on all liquor, gaming & legislative compliance signage.
- Reduce the time spent on regular in house audit checks.

- Eliminate blu tack signs around your venue with quality compliance signage installed by Unique Signage Solutions.
- Beautify your venue with the latest marketing designs in customised legislative signage.



#### FOYER COMPLIANCE BOARDS





#### GAMING COMPLIANCE

# ...ASK ABOUT OUR OBLIGATION FREE AUDIT











#### **ALL IN ONE COMPLIANCE BOARDS**











TAB / KENO COMPLIANCE











#### LIQUOR COMPLIANCE















#### **POKIE SCREENS & HOLDERS**











#### SMOKING COMPLIANCE











#### **DIRECTORS BOARDS**









CARD IT DISPLAYS







EASY TO CHANGE MAGNETIC FACE PANELS

# DIGITAL DISPLAYS

FREE STANDING

**END OF BANK** 

WALL MOUNTED







WI-FI CONNECTIVITY- NO MORE USB'S

**EASY TO USE & EASY TO UPDATE** 

# THESE ARE A CLOUD BASED ON-LINE PROGRAM - CAN BE UPDATED FROM ANYWHERE

#### **ENTERTAINMENT / DISPLAY BOARDS**







#### DRESS REGULATIONS







#### HONOUR BOARDS













## CAR PARK SIGNAGE









## **MENU BOARDS**







# KENO / TAB







**ETCH APPLICATION** 







PRINTED ETCH SIGNAGE







# **FEATURE SIGNS**











**PARTITIONS** 







#### **GAMING FEATURE SIGNS**





















#### CASHIER











BISTRO / CAFÉ / RESTAURANT





















#### **DIRECTIONAL**







**CRT** 



TOILET











**ATM