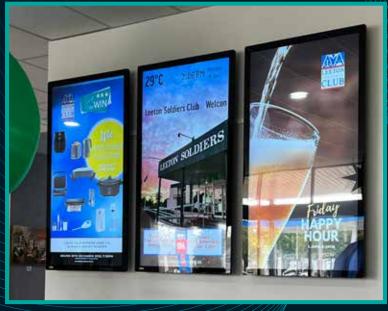

# DIGITAL DISPLAYS

FREE STANDING

**END OF BANK** 

WALL MOUNTED

WI-FI CONNECTIVITY- NO MORE USB'S

**EASY TO USE & EASY TO UPDATE** 

# THESE ARE A CLOUD BASED ON-LINE PROGRAM - CAN BE UPDATED FROM ANYWHERE