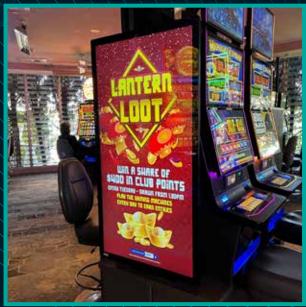

# DIGITAL DISPLAYS

FREE STANDING

**END OF BANK** 

WALL MOUNTED

WI-FI CONNECTIVITY- NO MORE USB'S

**EASY TO USE & EASY TO UPDATE** 

# THESE ARE A CLOUD BASED ON-LINE PROGRAM - CAN BE UPDATED FROM ANYWHERE